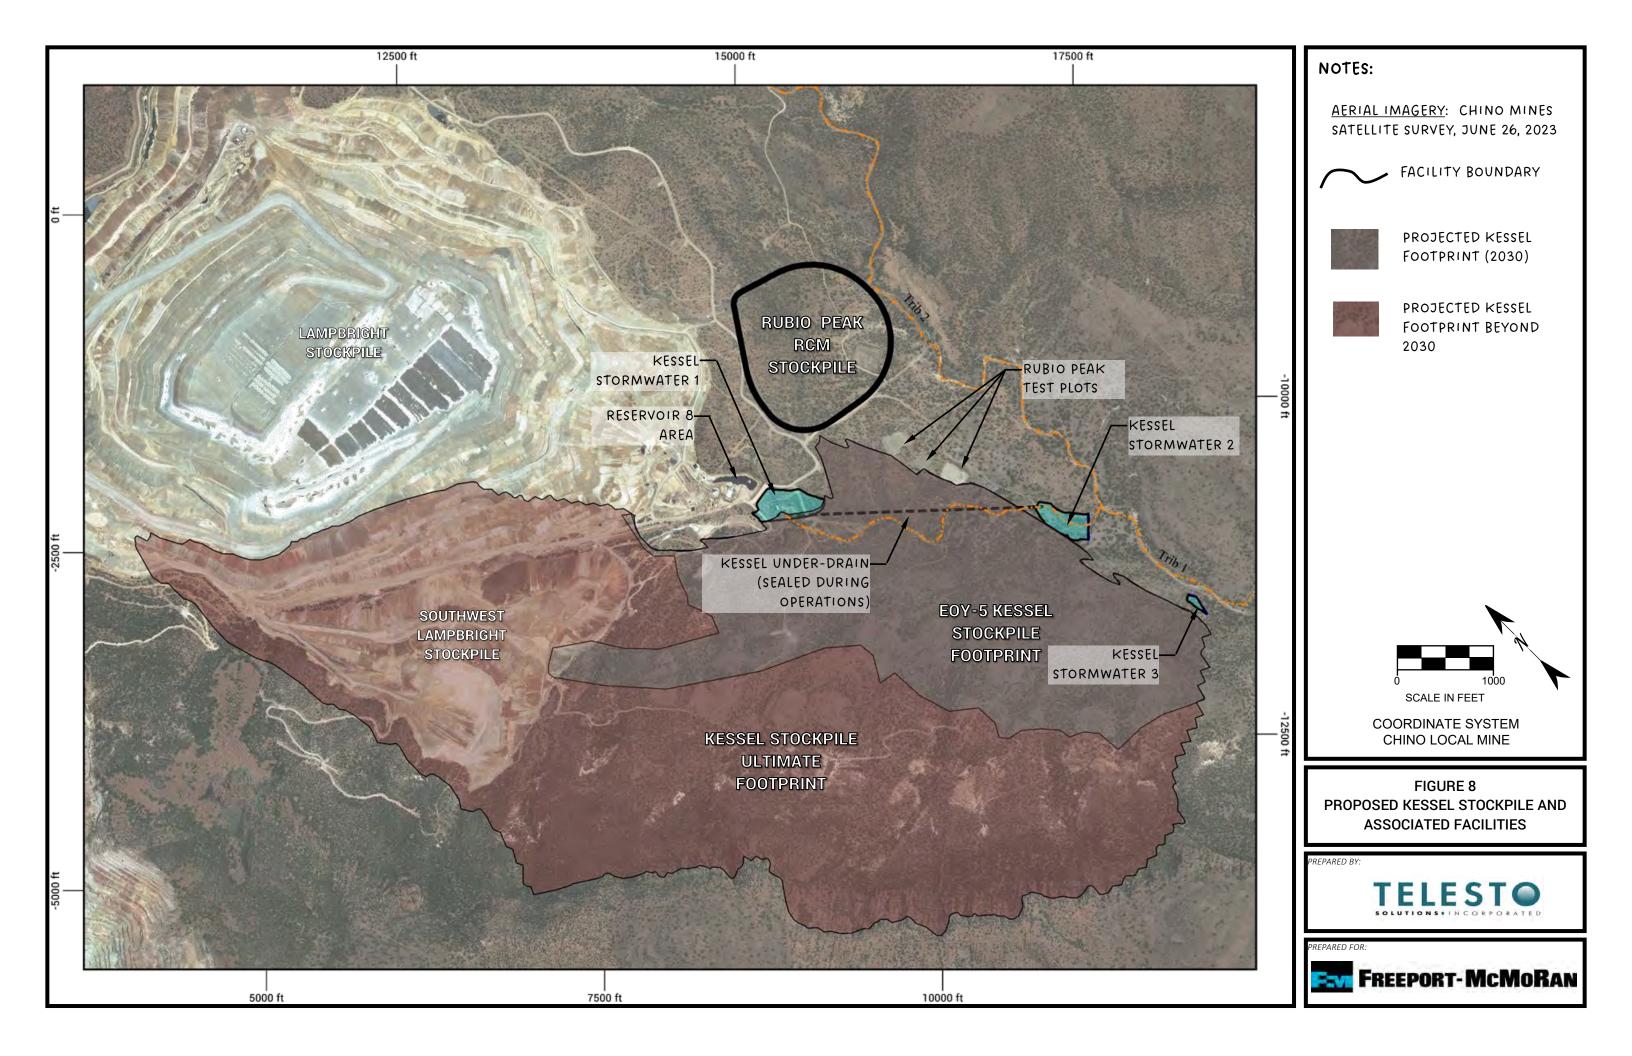

1, 14, 15, 16, 17, 18, 19, 20, 21, 22, 23, 26, 27, 28,
  29, 30, 32, 33, 34, and 35
- Township 20 South, Range 12 West: Sections 2, 3, and 4



AERIAL IMAGERY: ESRI, MAXAR, EARTHSTAR GEOGRAPHICS, AND THE GIS USER COMMUNITY, WORLD IMAGERY 2024

QUADRANGLE MAPS: USGS NATIONAL MAP DATABASE



APPROX. DESIGN
LIMIT BOUNDARY



0 xx

COORDINATE SYSTEM GEOGRAPHIC

FIGURE 2 CHINO MINE GENERAL AREAS AND PERMIT BOUNDARY

PREPARED BY



PREPARED FOR:







## NOTES:

AERIAL IMAGERY LARGE SCALE: CHINO MINES SATELLITE SURVEY, JUNE 26, 2023

AERIAL IMAGERY SMALL SCALE: ESRI, MAXAR, EARTHSTAR GEOGRAPHICS, AND THE GIS USER COMMUNITY, WORLD IMAGERY 2024

TAILING POND

RECLAIMED AREA

TAILING
POND 7

OPERATIONAL AREA

MINE PERMIT BOUNDARY



FIGURE 4
PCA AND SMA MAJOR FACILITIES



FREEPORT-MCMORAN