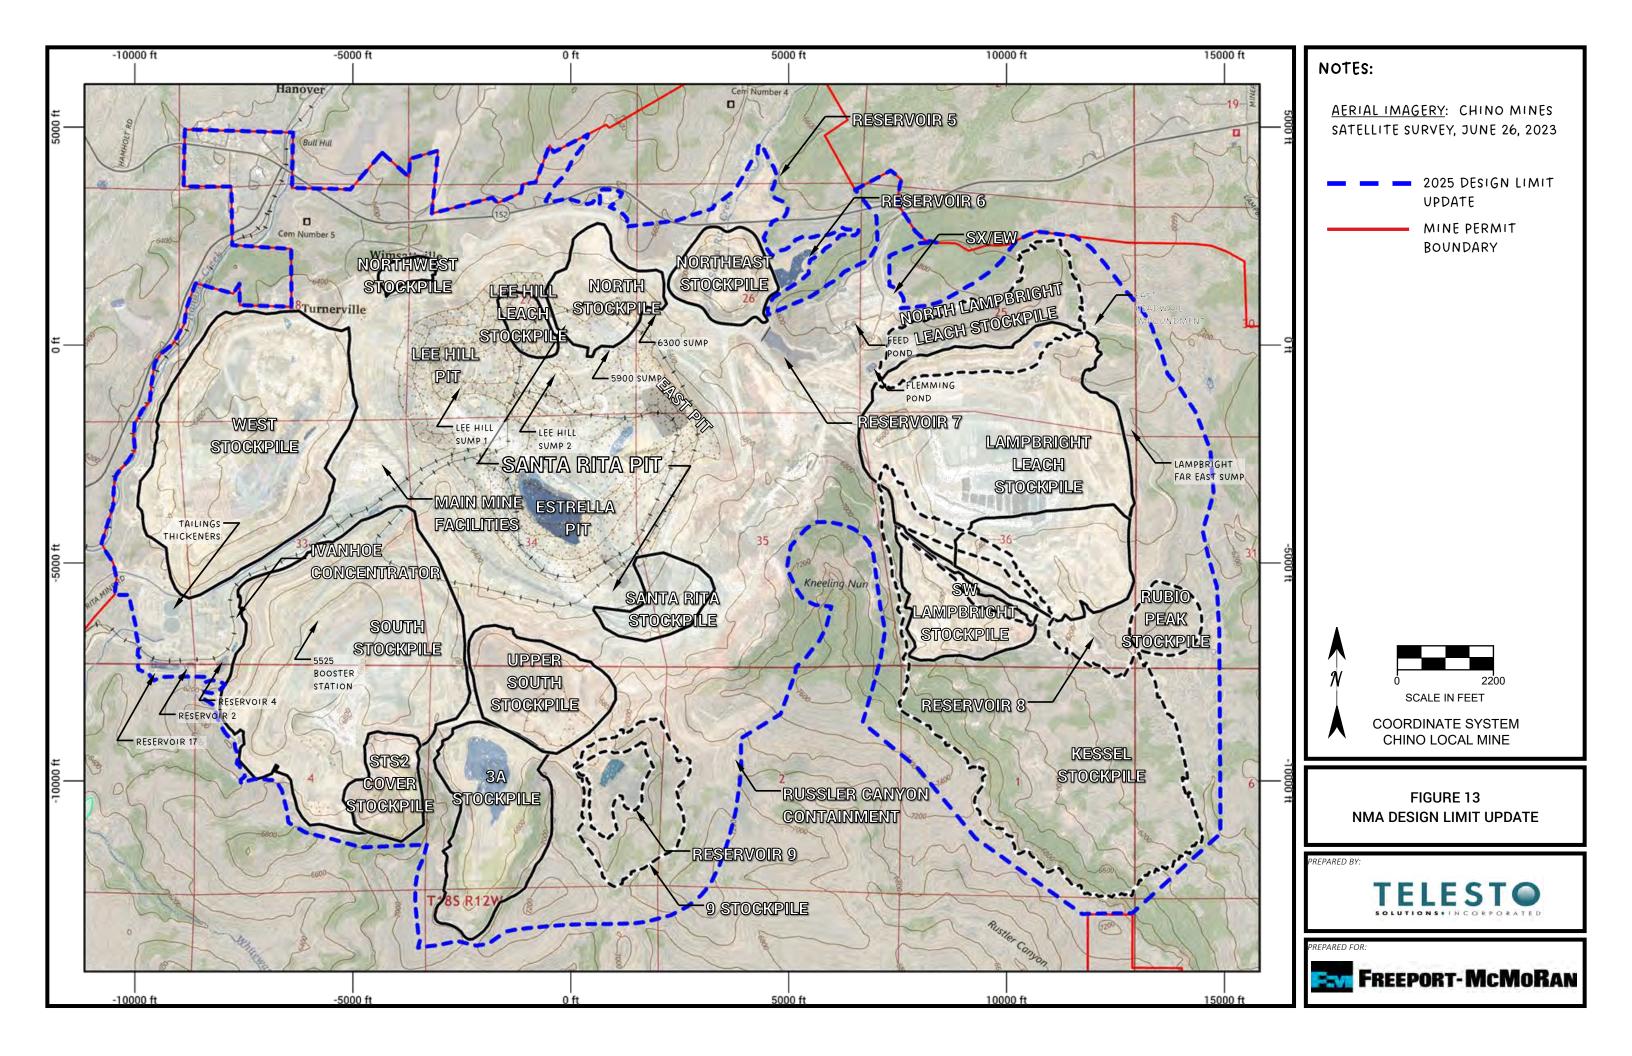

AERIAL IMAGERY: ESRI, MAXAR, EARTHSTAR GEOGRAPHICS, AND THE GIS USER COMMUNITY, WORLD IMAGERY 2024

QUADRANGLE MAPS: USGS NATIONAL MAP DATABASE

APPROX. DESIGN
LIMIT BOUNDARY

0 xx

COORDINATE SYSTEM GEOGRAPHIC