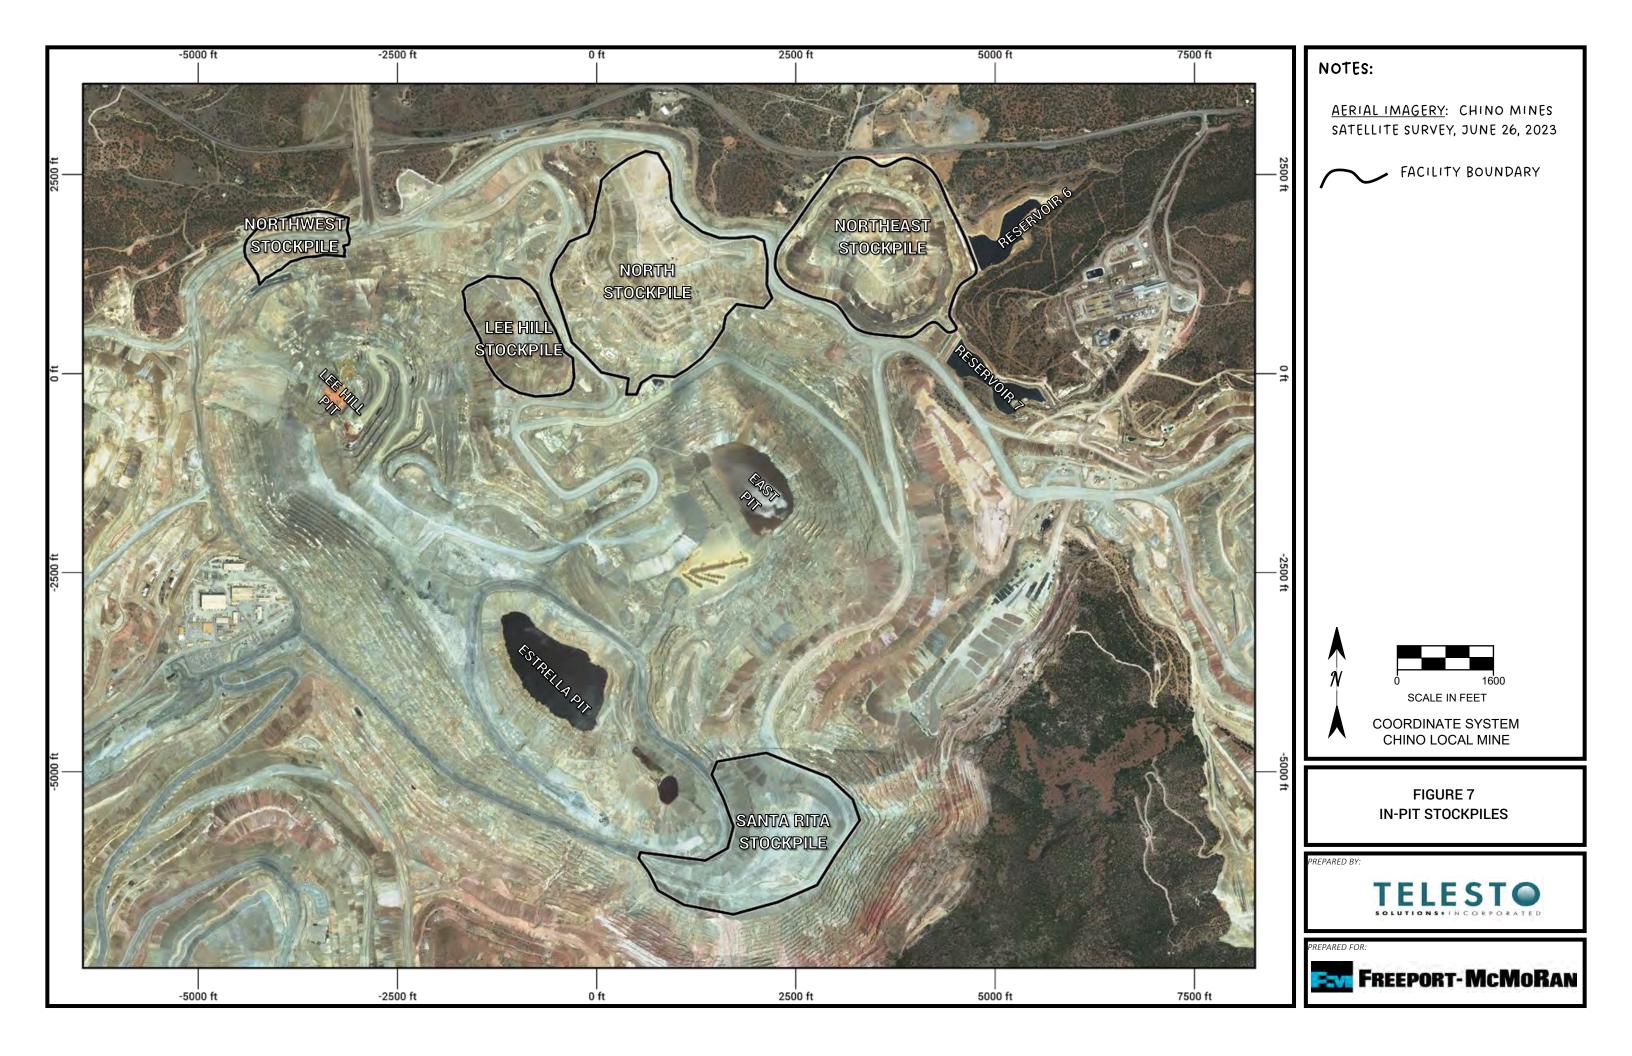

## NOTES:

AERIAL IMAGERY LARGE SCALE: CHINO MINES SATELLITE SURVEY, JUNE 26, 2023

AERIAL IMAGERY SMALL SCALE: ESRI, MAXAR, EARTHSTAR GEOGRAPHICS, AND THE GIS USER COMMUNITY, WORLD IMAGERY 2024

TAILING POND

RECLAIMED AREA

TAILING
POND 7

OPERATIONAL AREA

MINE PERMIT BOUNDARY

FIGURE 4
PCA AND SMA MAJOR FACILITIES

FREEPORT-MCMORAN