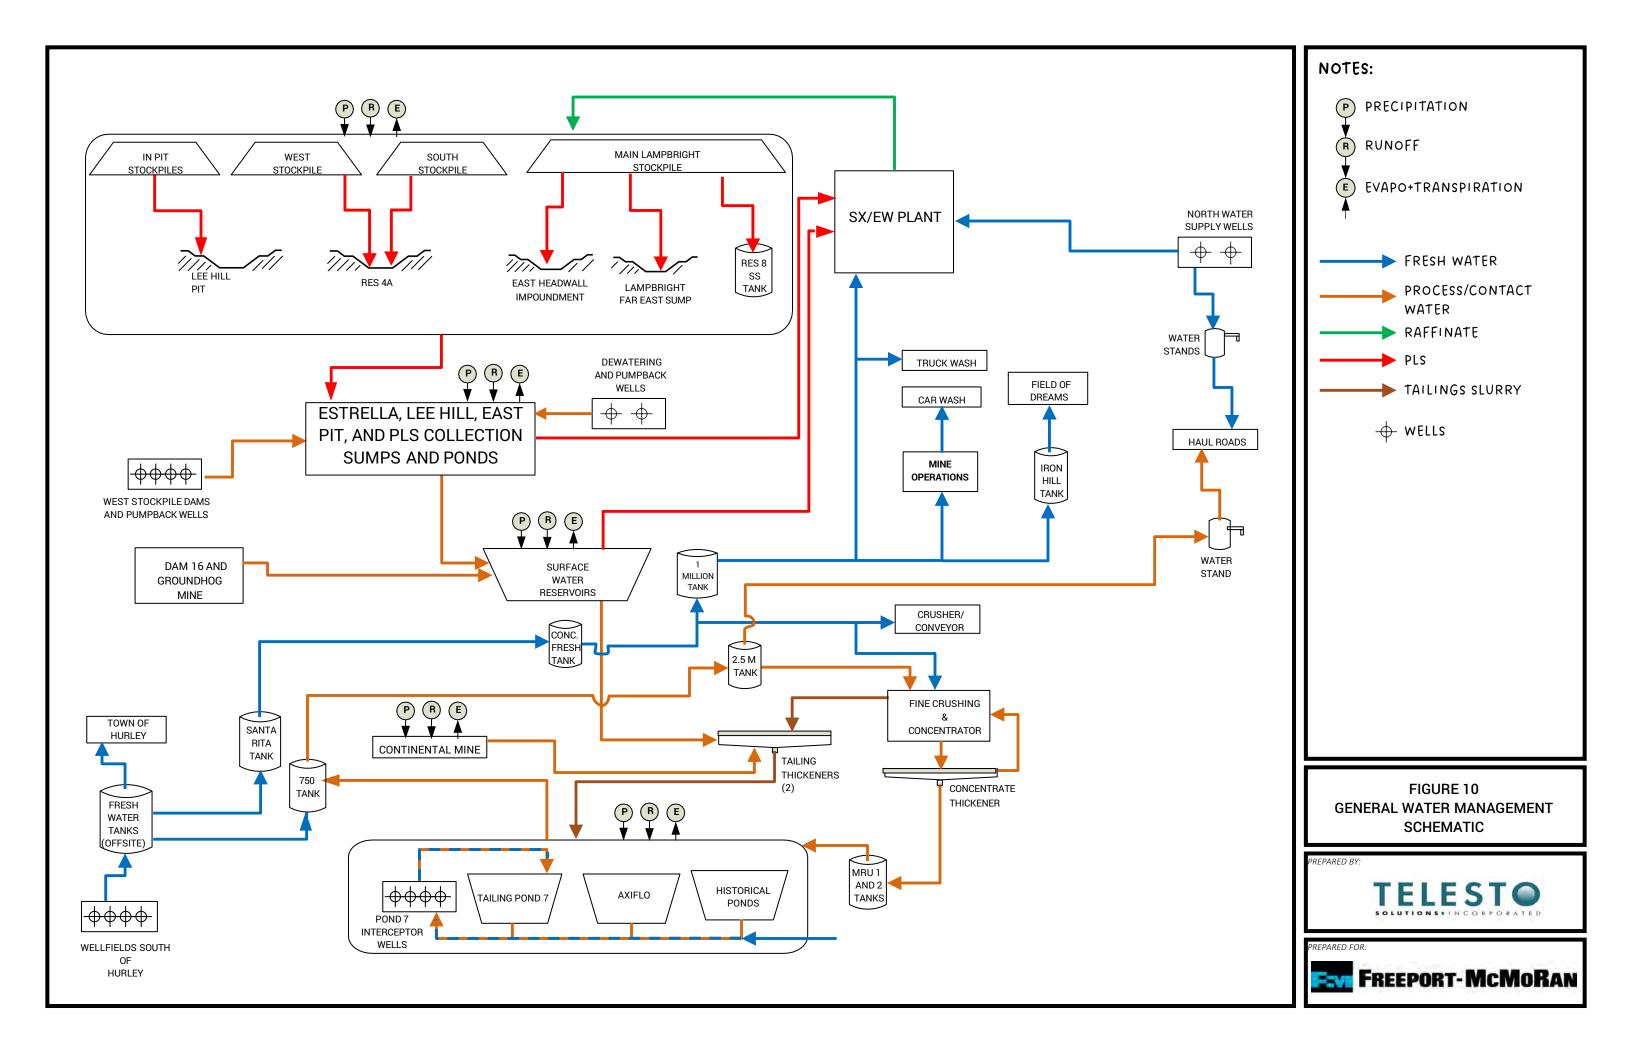

4, 15, 16, 17, 18, 19, 20, 21, 22, 23, 26, 27, 28,
  29, 30, 32, 33, 34, and 35
- Township 20 South, Range 12 West: Sections 2, 3, and 4



AERIAL IMAGERY: ESRI, MAXAR, EARTHSTAR GEOGRAPHICS, AND THE GIS USER COMMUNITY, WORLD IMAGERY 2024

QUADRANGLE MAPS: USGS NATIONAL MAP DATABASE



APPROX. DESIGN
LIMIT BOUNDARY



0 xx

COORDINATE SYSTEM GEOGRAPHIC

FIGURE 2 CHINO MINE GENERAL AREAS AND PERMIT BOUNDARY

PREPARED BY



PREPARED FOR:







## NOTES:

AERIAL IMAGERY LARGE SCALE: CHINO MINES SATELLITE SURVEY, JUNE 26, 2023

AERIAL IMAGERY SMALL SCALE: ESRI, MAXAR, EARTHSTAR GEOGRAPHICS, AND THE GIS USER COMMUNITY, WORLD IMAGERY 2024

TAILING POND

RECLAIMED AREA

TAILING
POND 7

OPERATIONAL AREA

MINE PERMIT BOUNDARY



FIGURE 4
PCA AND SMA MAJOR FACILITIES



FREEPORT-MCMORAN