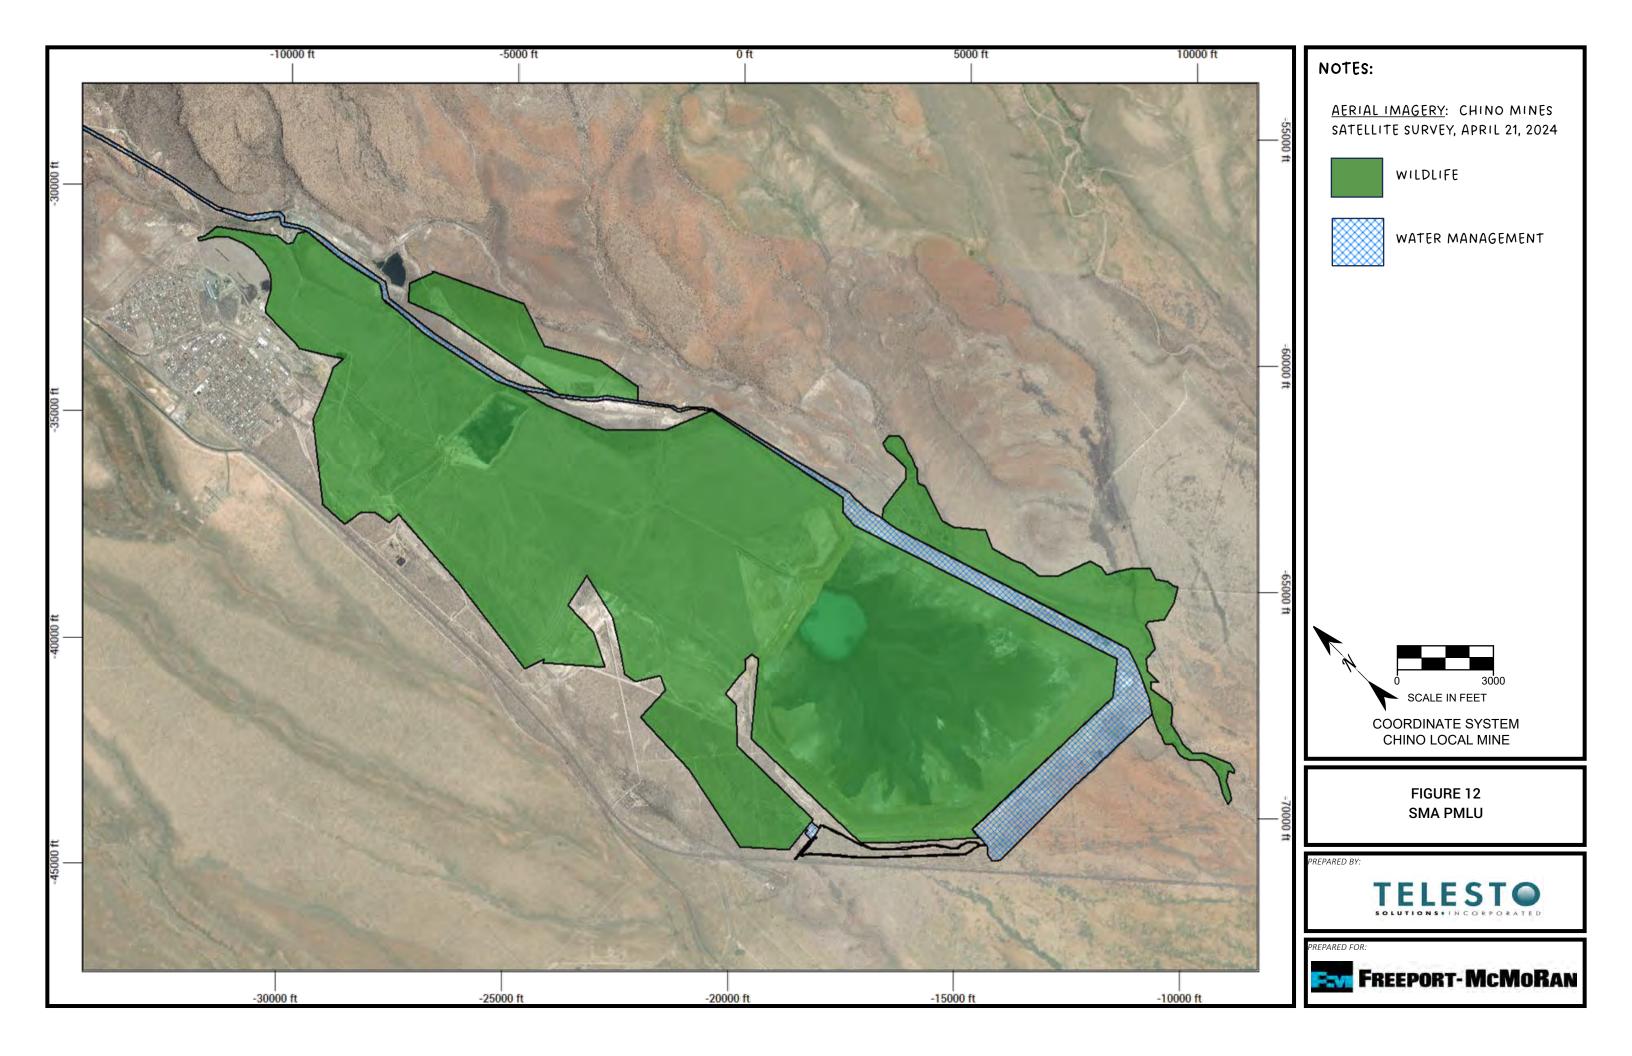

RECLAIMED AREA

TAILING
POND 7

OPERATIONAL AREA

MINE PERMIT BOUNDARY

FIGURE 4
PCA AND SMA MAJOR FACILITIES

FREEPORT-MCMORAN