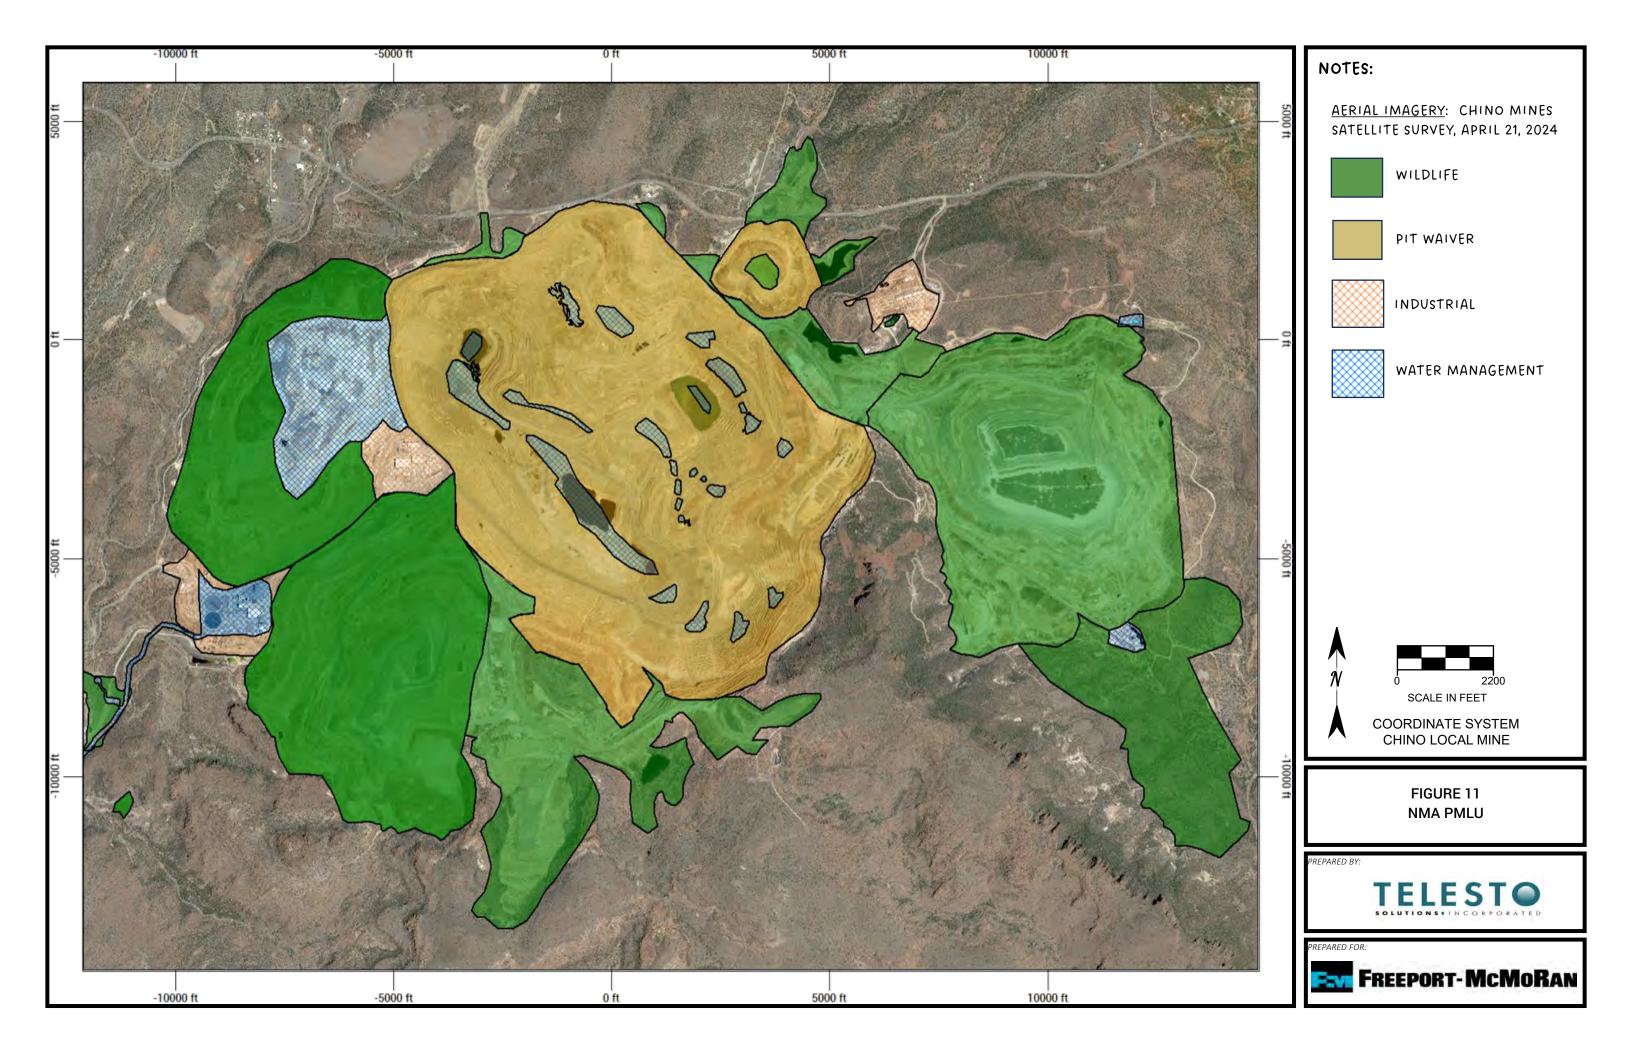

15, 16, 17, 18, 19, 20, 21, 22, 23, 26, 27, 28,
  29, 30, 32, 33, 34, and 35
- Township 20 South, Range 12 West: Sections 2, 3, and 4



AERIAL IMAGERY: ESRI, MAXAR, EARTHSTAR GEOGRAPHICS, AND THE GIS USER COMMUNITY, WORLD IMAGERY 2024

QUADRANGLE MAPS: USGS NATIONAL MAP DATABASE



APPROX. DESIGN
LIMIT BOUNDARY



0 xx

COORDINATE SYSTEM GEOGRAPHIC

FIGURE 2 CHINO MINE GENERAL AREAS AND PERMIT BOUNDARY

PREPARED BY



PREPARED FOR:







## NOTES:

AERIAL IMAGERY LARGE SCALE: CHINO MINES SATELLITE SURVEY, JUNE 26, 2023

AERIAL IMAGERY SMALL SCALE: ESRI, MAXAR, EARTHSTAR GEOGRAPHICS, AND THE GIS USER COMMUNITY, WORLD IMAGERY 2024

TAILING POND

RECLAIMED AREA

TAILING
POND 7

OPERATIONAL AREA

MINE PERMIT BOUNDARY



FIGURE 4
PCA AND SMA MAJOR FACILITIES



FREEPORT-MCMORAN