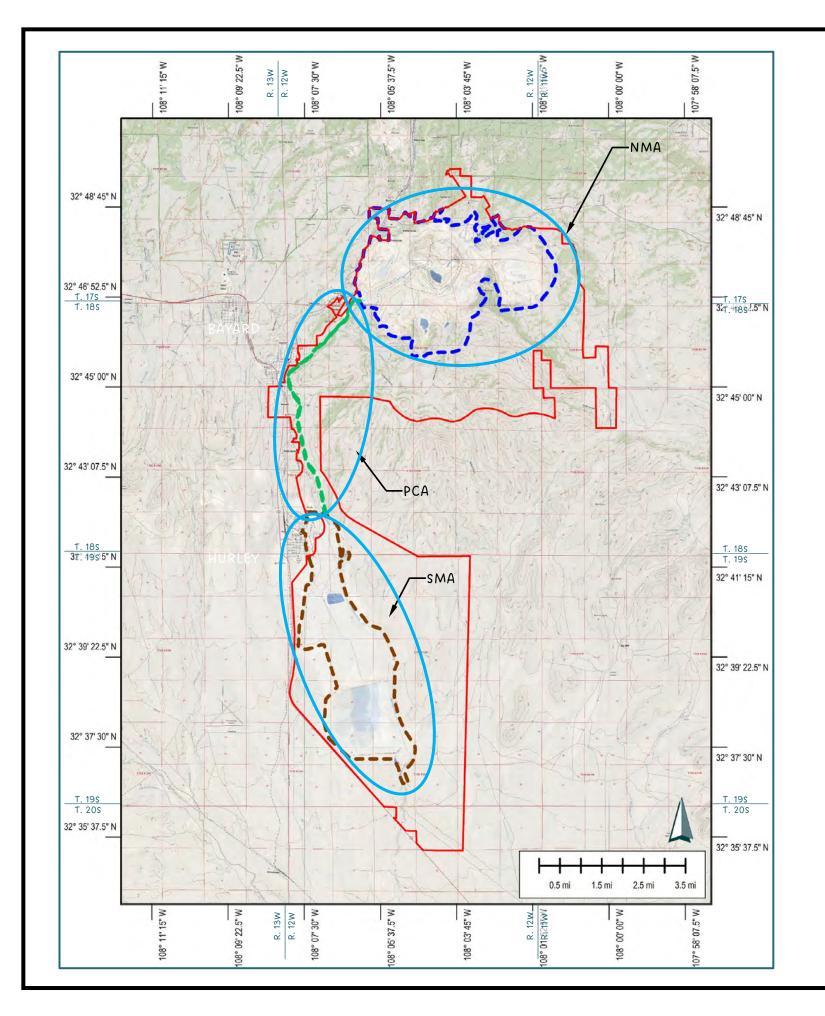

## NOTES:

AERIAL IMAGERY LARGE SCALE: CHINO MINES SATELLITE SURVEY, JUNE 26, 2023

AERIAL IMAGERY SMALL SCALE: ESRI, MAXAR, EARTHSTAR GEOGRAPHICS, AND THE GIS USER COMMUNITY, WORLD IMAGERY 2024

TAILING POND

RECLAIMED AREA

TAILING
POND 7

OPERATIONAL AREA

MINE PERMIT BOUNDARY

FIGURE 4
PCA AND SMA MAJOR FACILITIES

FREEPORT-MCMORAN