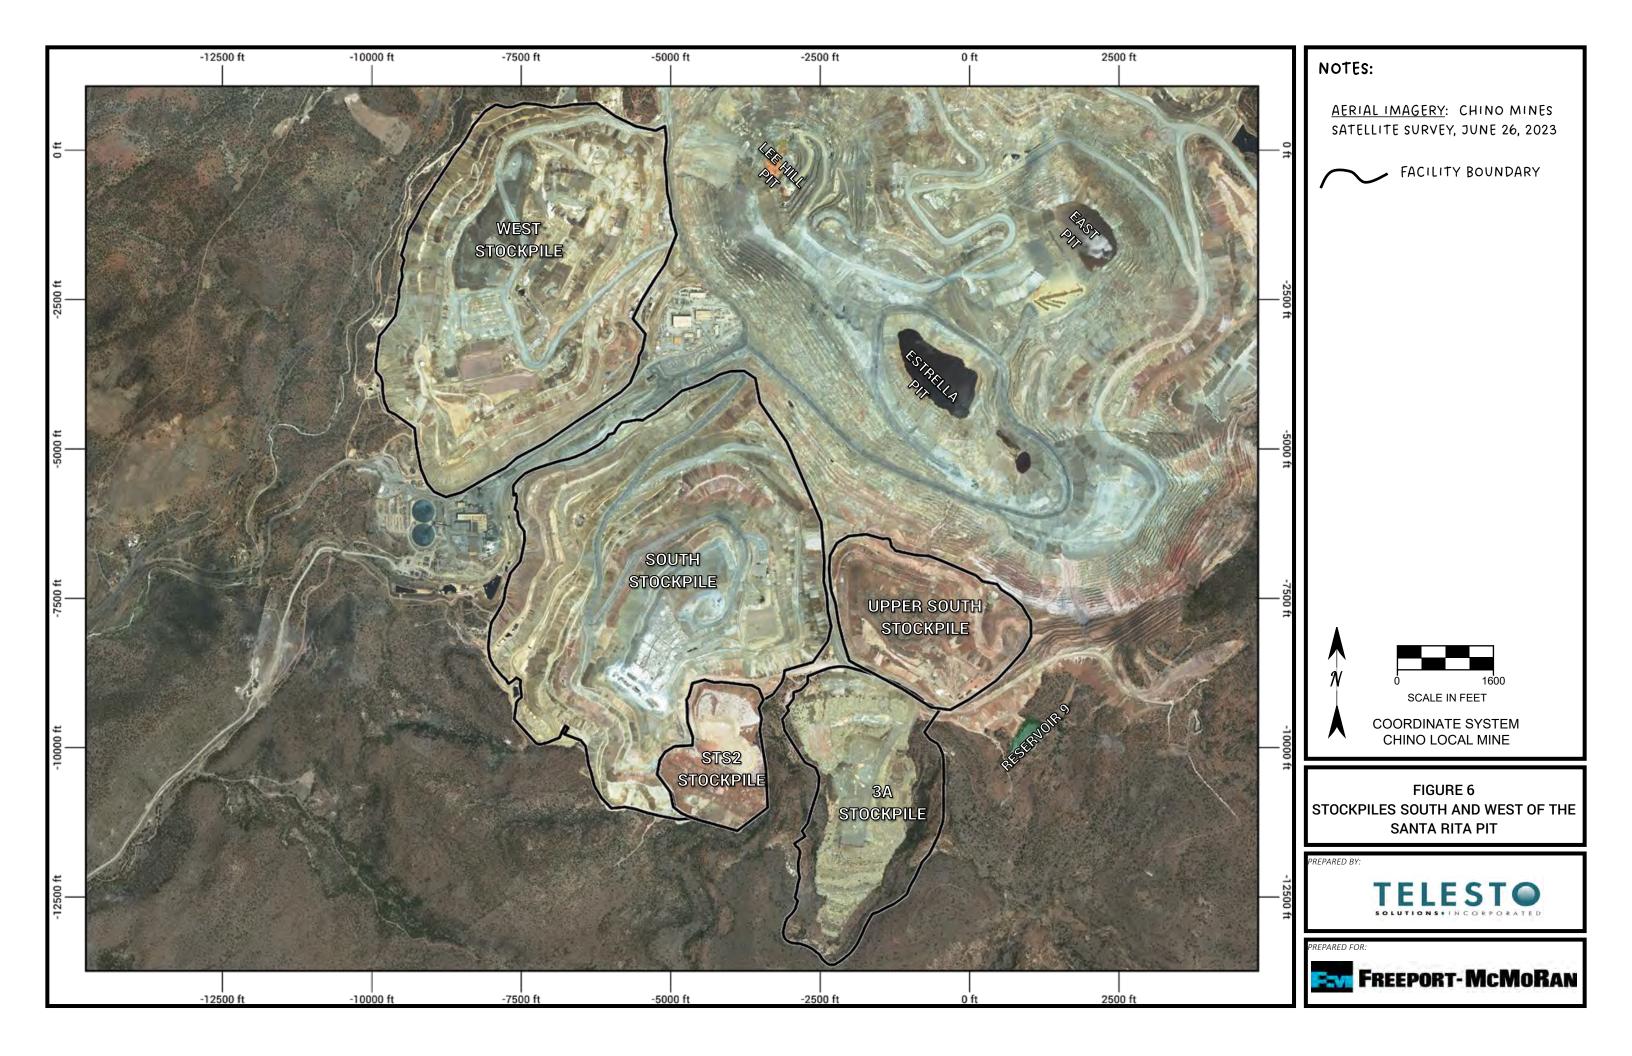

## NOTES:

AERIAL IMAGERY LARGE SCALE: CHINO MINES SATELLITE SURVEY, JUNE 26, 2023

AERIAL IMAGERY SMALL SCALE: ESRI, MAXAR, EARTHSTAR GEOGRAPHICS, AND THE GIS USER COMMUNITY, WORLD IMAGERY 2024

TAILING POND

RECLAIMED AREA

TAILING
POND 7

OPERATIONAL AREA

MINE PERMIT BOUNDARY

FIGURE 4
PCA AND SMA MAJOR FACILITIES

FREEPORT-MCMORAN