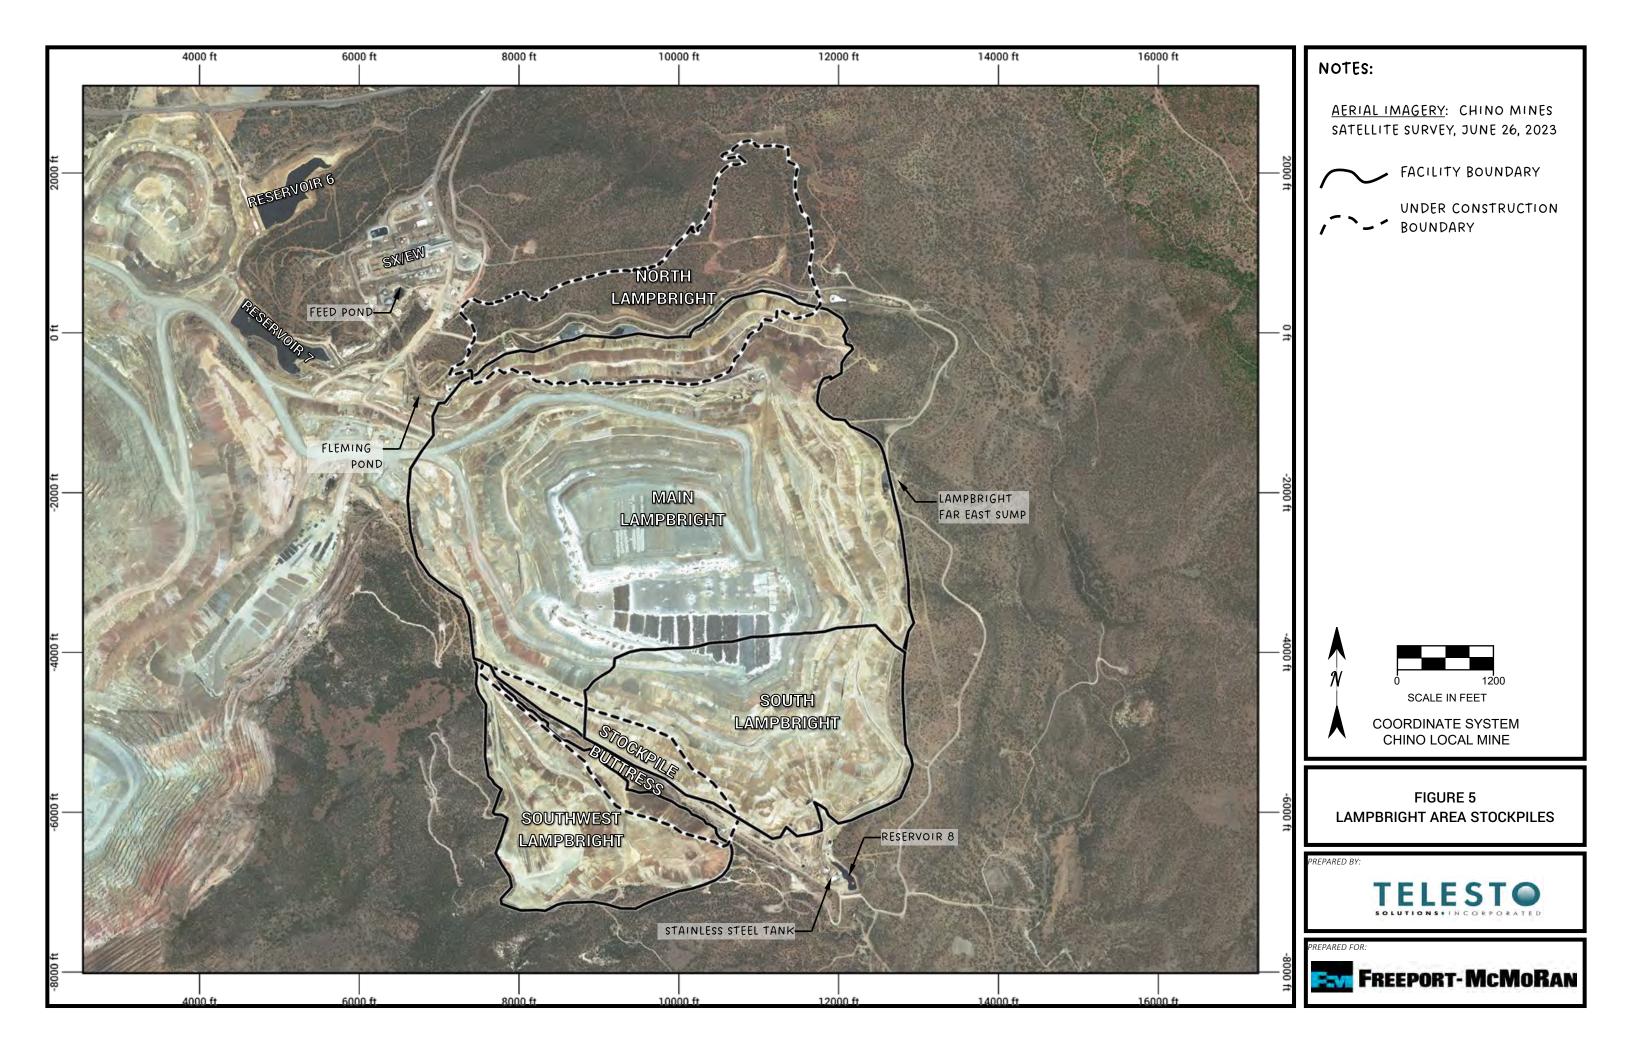

## NOTES:

AERIAL IMAGERY LARGE SCALE: CHINO MINES SATELLITE SURVEY, JUNE 26, 2023

AERIAL IMAGERY SMALL SCALE: ESRI, MAXAR, EARTHSTAR GEOGRAPHICS, AND THE GIS USER COMMUNITY, WORLD IMAGERY 2024

TAILING POND

RECLAIMED AREA

TAILING
POND 7

OPERATIONAL AREA

MINE PERMIT BOUNDARY

FIGURE 4
PCA AND SMA MAJOR FACILITIES

FREEPORT-MCMORAN