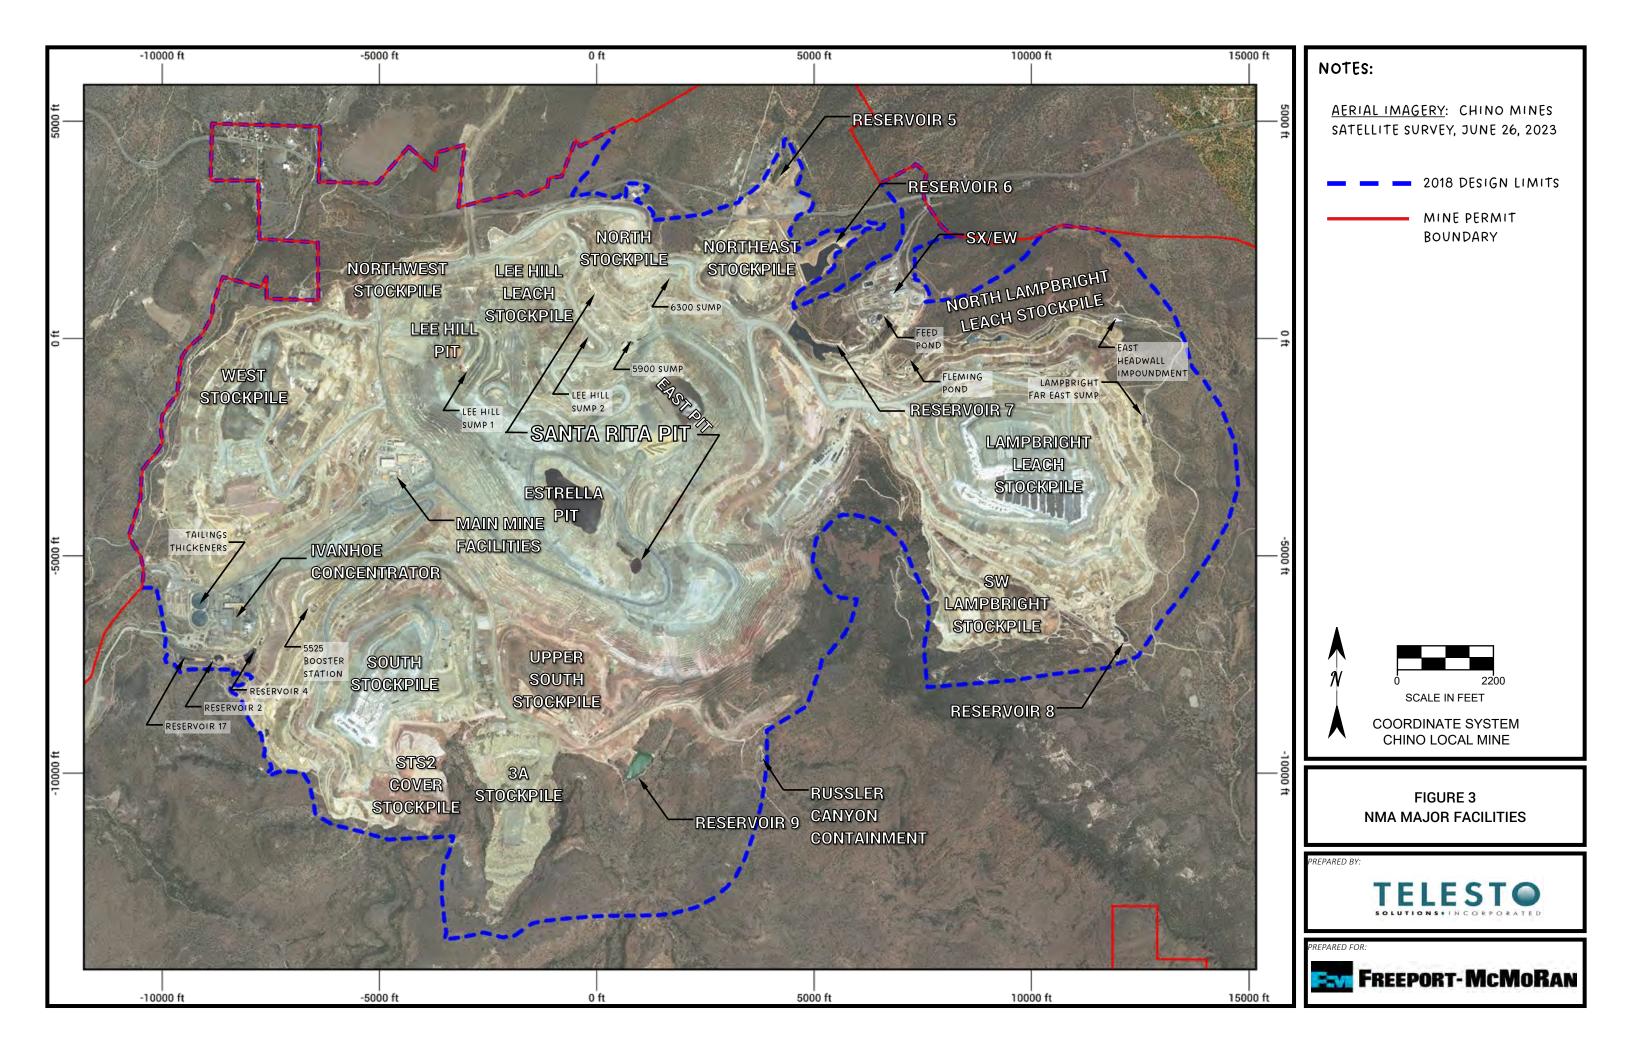

## NOTES:

AERIAL IMAGERY LARGE SCALE: CHINO MINES SATELLITE SURVEY, JUNE 26, 2023

AERIAL IMAGERY SMALL SCALE: ESRI, MAXAR, EARTHSTAR GEOGRAPHICS, AND THE GIS USER COMMUNITY, WORLD IMAGERY 2024

TAILING POND

RECLAIMED AREA

TAILING
POND 7

OPERATIONAL AREA

MINE PERMIT BOUNDARY

FIGURE 4
PCA AND SMA MAJOR FACILITIES

FREEPORT-MCMORAN