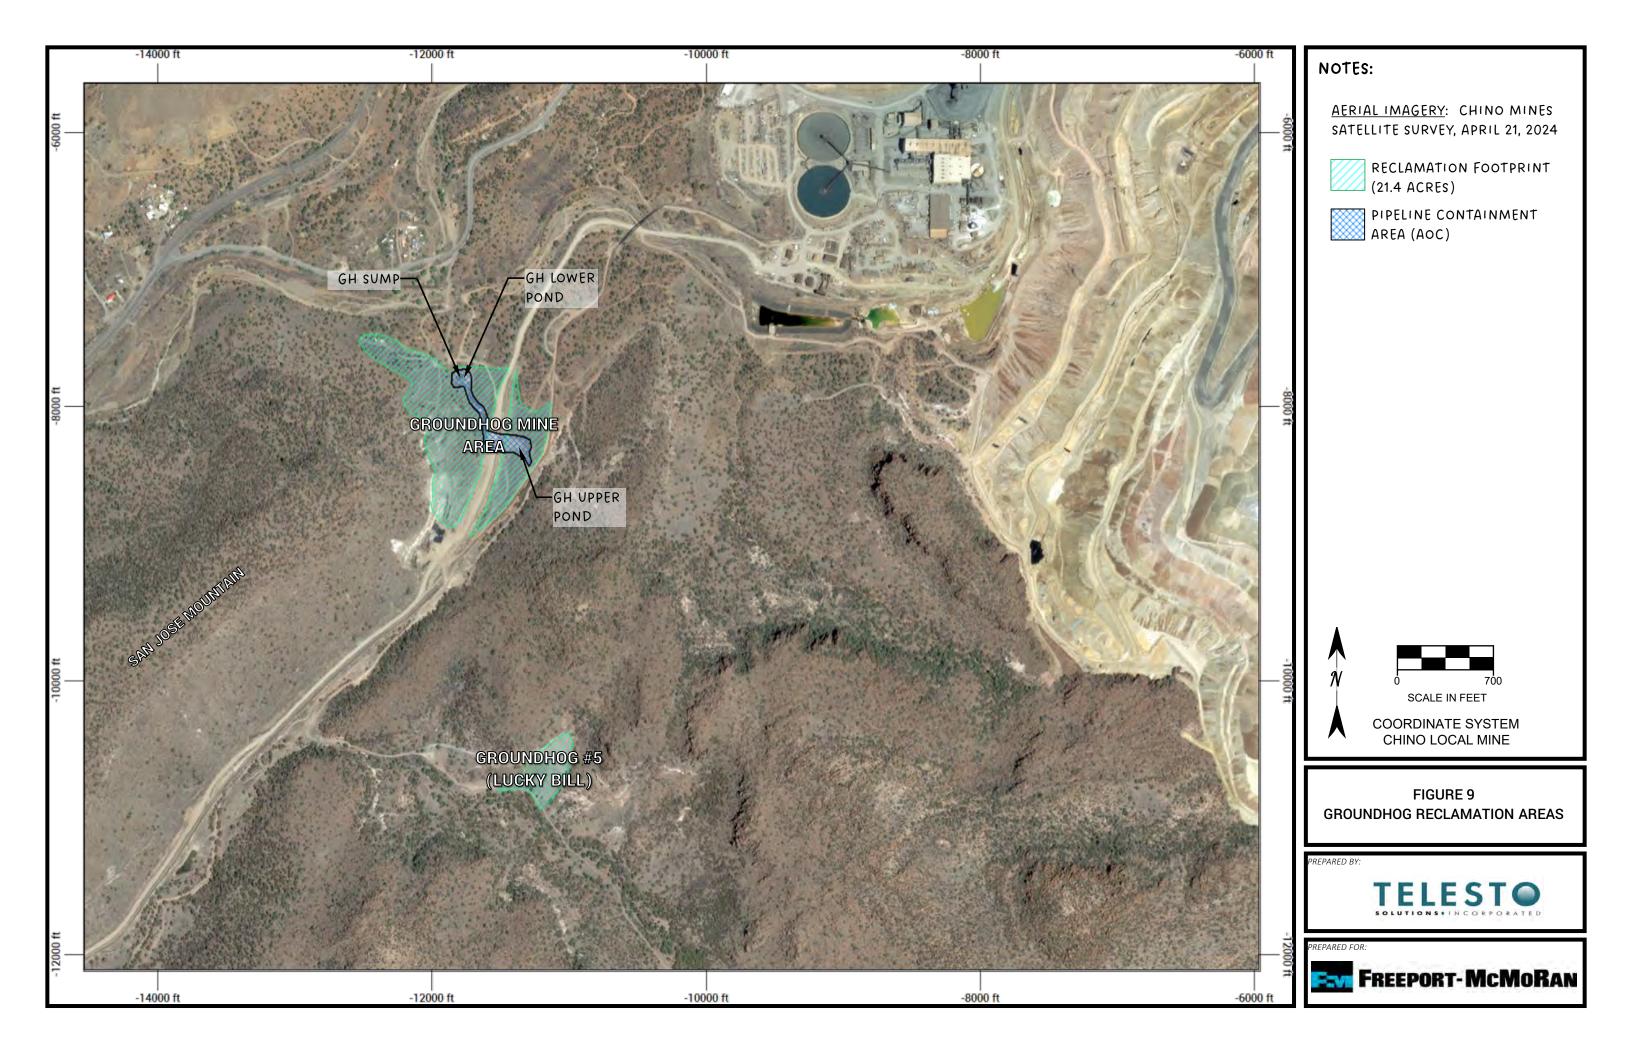

14, 15, 16, 17, 18, 19, 20, 21, 22, 23, 26, 27, 28,
  29, 30, 32, 33, 34, and 35
- Township 20 South, Range 12 West: Sections 2, 3, and 4



AERIAL IMAGERY: ESRI, MAXAR, EARTHSTAR GEOGRAPHICS, AND THE GIS USER COMMUNITY, WORLD IMAGERY 2024

QUADRANGLE MAPS: USGS NATIONAL MAP DATABASE



APPROX. DESIGN
LIMIT BOUNDARY



0 xx

COORDINATE SYSTEM GEOGRAPHIC

FIGURE 2 CHINO MINE GENERAL AREAS AND PERMIT BOUNDARY

PREPARED BY



PREPARED FOR:







## NOTES:

AERIAL IMAGERY LARGE SCALE: CHINO MINES SATELLITE SURVEY, JUNE 26, 2023

AERIAL IMAGERY SMALL SCALE: ESRI, MAXAR, EARTHSTAR GEOGRAPHICS, AND THE GIS USER COMMUNITY, WORLD IMAGERY 2024

TAILING POND

RECLAIMED AREA

TAILING
POND 7

OPERATIONAL AREA

MINE PERMIT BOUNDARY



FIGURE 4
PCA AND SMA MAJOR FACILITIES



FREEPORT-MCMORAN