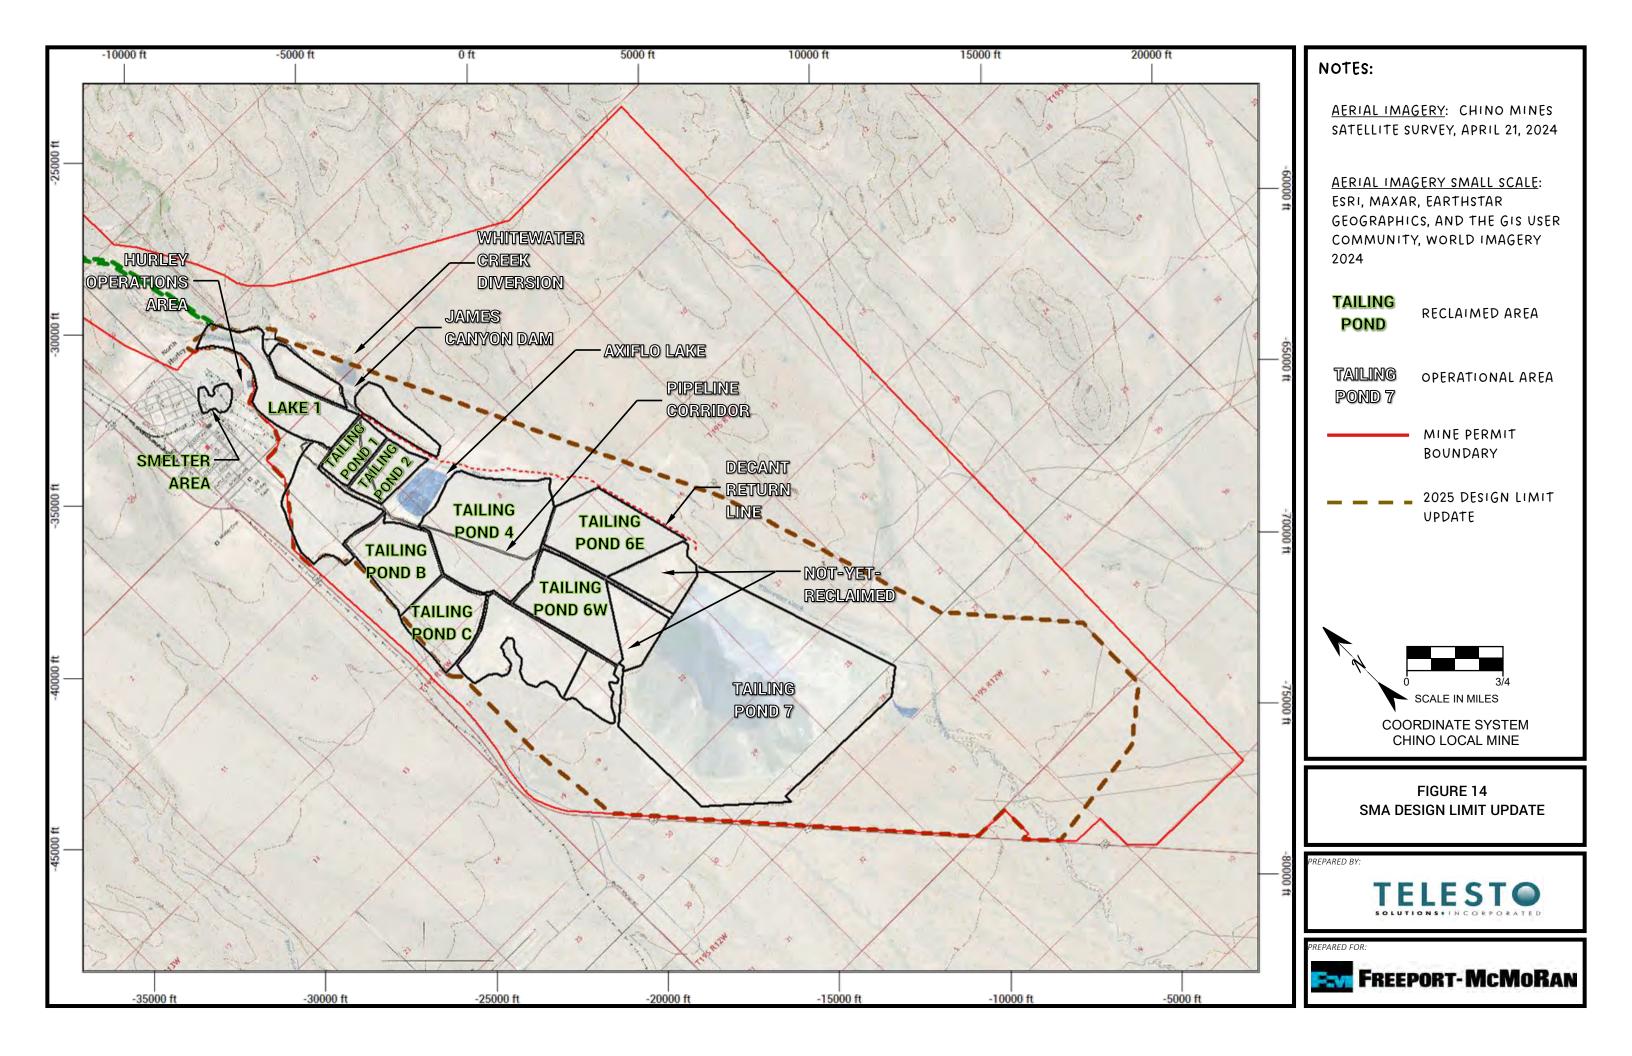

## NOTES:

AERIAL IMAGERY LARGE SCALE: CHINO MINES SATELLITE SURVEY, JUNE 26, 2023

AERIAL IMAGERY SMALL SCALE: ESRI, MAXAR, EARTHSTAR GEOGRAPHICS, AND THE GIS USER COMMUNITY, WORLD IMAGERY 2024

TAILING POND

RECLAIMED AREA

TAILING
POND 7

OPERATIONAL AREA

MINE PERMIT BOUNDARY

FIGURE 4
PCA AND SMA MAJOR FACILITIES

FREEPORT-MCMORAN