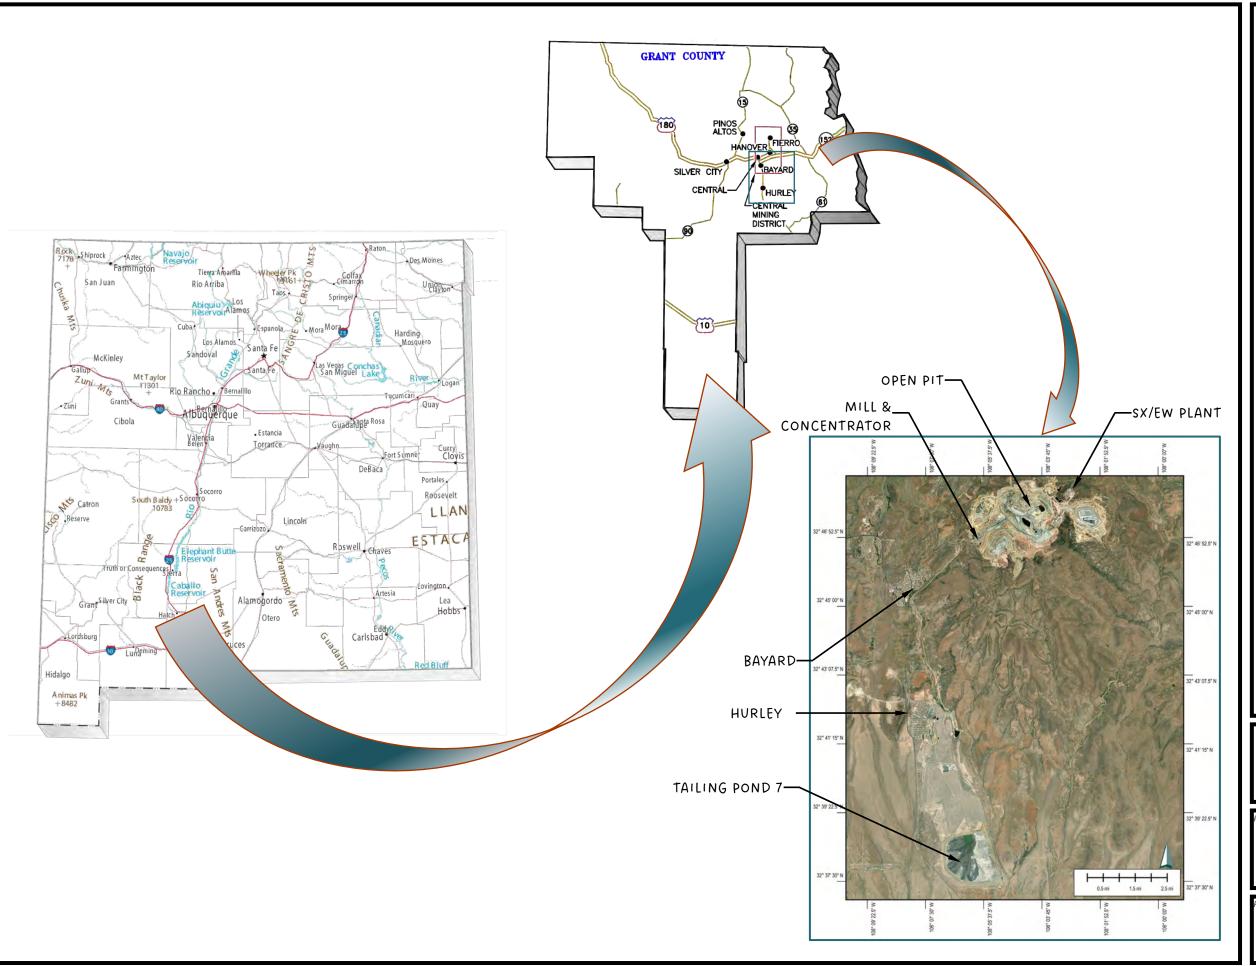

## NOTES:

AERIAL IMAGERY: ESRI, MAXAR, EARTHSTAR GEOGRAPHICS, AND THE GIS USER COMMUNITY, WORLD IMAGERY 2024

FIGURE 1
CHINO MINE LOCATION

PREPARED BY

PREPARED FOR

## GENERAL EXTENTS OF MINE PERMIT BOUNDARY

- Township 17 South, Range 11 West: Sections 30 and 31;
- Township 17 South, Range 12 West: Sections 14, 15, 21, 22, 23, 24, 25, 26, 27, 28, 29, 32, 33, 34, 35 and 36
- Township 18 South, Range 13 West: Sections 12 and 13
- Township 18 South, Range 12 West: Sections 1, 2, 3, 4, 5, 6, 7, 8, 9, 10, 11, 12, 13, 14, 15, 16, 17, 18, 19, 29, 30, 31, 32, and 33
- Township 18 South, Range 11 West: Sections 6, 7, 8, 17, 18
- Township 19 South, Range 12 West: Sections 2, 3, 4, 5, 6,
  7, 8, 9, 10, 11, 14, 15, 16, 17, 18, 19, 20, 21, 22, 23, 26, 27, 28,
  29, 30, 32, 33, 34, and 35
- Township 20 South, Range 12 West: Sections 2, 3, and 4