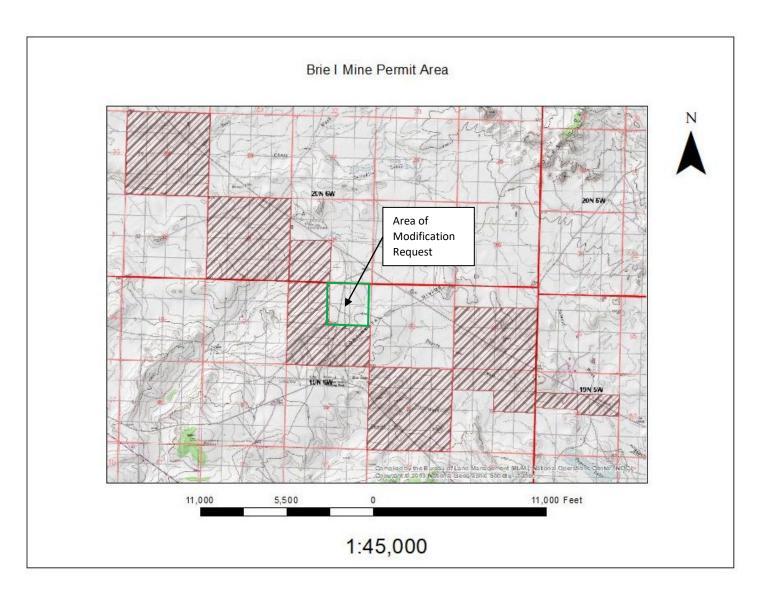

Regarding: Miocene, LLC Request for Permit Modification for Brie I Mine (permit number

MK039MN) to include area defined by NE 1/4 of Section 3, Township 19N,

Range 6W.

Dear Mr. Barnes,

This letter is intended to serve as a request for modification to the Brie I Mine, permit number MK039MN. Miocene would like to request the inclusion of the NE 1/4 of Section 3, Township 19N, Range 6W within the Brie I permit area. Miocene is currently qualified to access these locations via agreements with the surface and mineral owners. These areas are requested for addition to the permit in anticipation of future production.

## Attachment #1