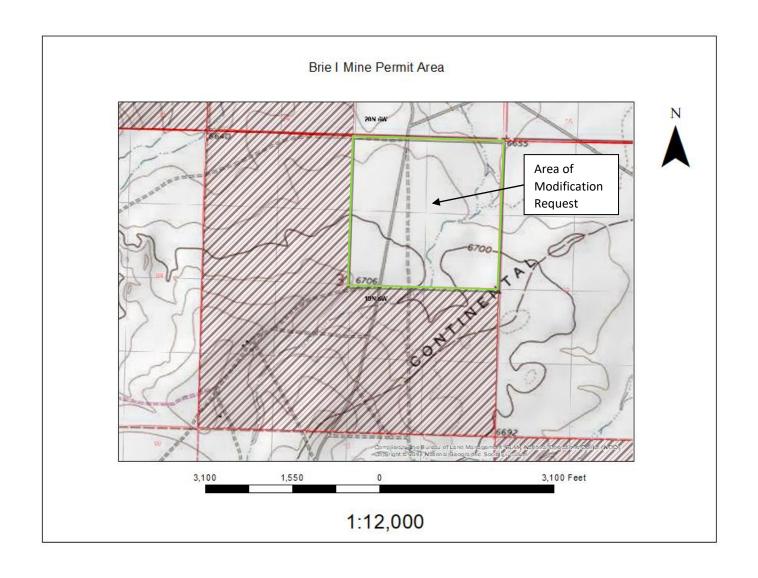

Regarding: Miocene, LLC Request for Permit Modification for Brie I Mine (permit number

MK039MN) to include area defined by NE 1/4 of Section 3, Township 19N,

Range 6W.

Dear Mr. Barnes,

This letter is intended to serve as a request for modification to the Brie I Mine, permit number MK039MN. Miocene would like to request the inclusion of the NE 1/4 of Section 3, Township 19N, Range 6W within the Brie I permit area. Miocene is currently qualified to access these locations via agreements with the surface and mineral owners. These areas are requested for addition to the permit in anticipation of future production.

## Attachment #2